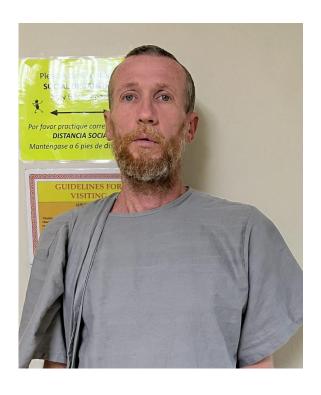

## RECOVERED

| Name                                                           | Walter Gervais           |
|----------------------------------------------------------------|--------------------------|
| AGE:                                                           | 45 YOA                   |
| RACE:                                                          | White                    |
| SEX:                                                           | Male                     |
| HEIGHT/WEIGHT                                                  | 6'03/ 160 lbs.           |
| C/HAIR:                                                        | Brown Hair/ Blonde Beard |
| C/EYES                                                         | Blue                     |
| MISSING SINCE:                                                 | 02/02/2023               |
| NET AREA LAST SEEN:                                            |                          |
| Coral Way                                                      |                          |
| LAST SEEN WEARING:                                             |                          |
| White shirt, Dark Jeans, Yellow hospital slippers              |                          |
| RECOVERY LOCATION:                                             |                          |
| 2500 SW 75 <sup>th</sup> Avenue (Westchester General Hospital) |                          |
| Case Number: 230202-0008302                                    |                          |